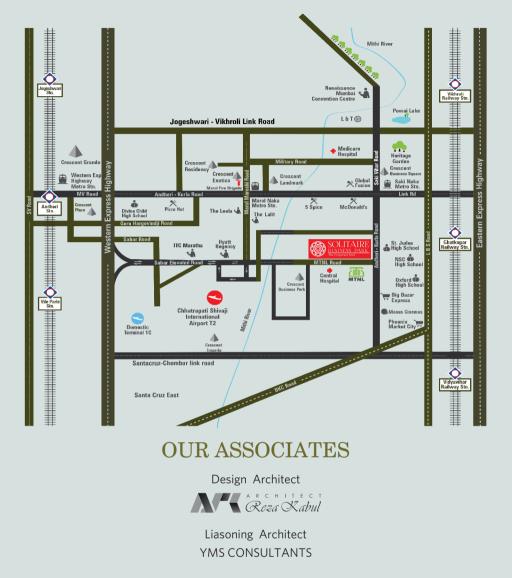

### LOCATION BENEFITS

| Sakinaka Metro Station                     | : 0.5km |
|--------------------------------------------|---------|
| International Airport T2                   | : 1km   |
| Fine Dining (in a radius of)               | : 1km   |
| Prestigious 5 Star Hotels (in a radius of) | : 1km   |
| Domestic Airport                           | : 3km   |
| Western Express Highway                    | : 3km   |
| Andheri Railway Station                    | : 4km   |

Metro Station

Railway Station

International Airport

Hotels/Restaurants

Western Exp. Highway