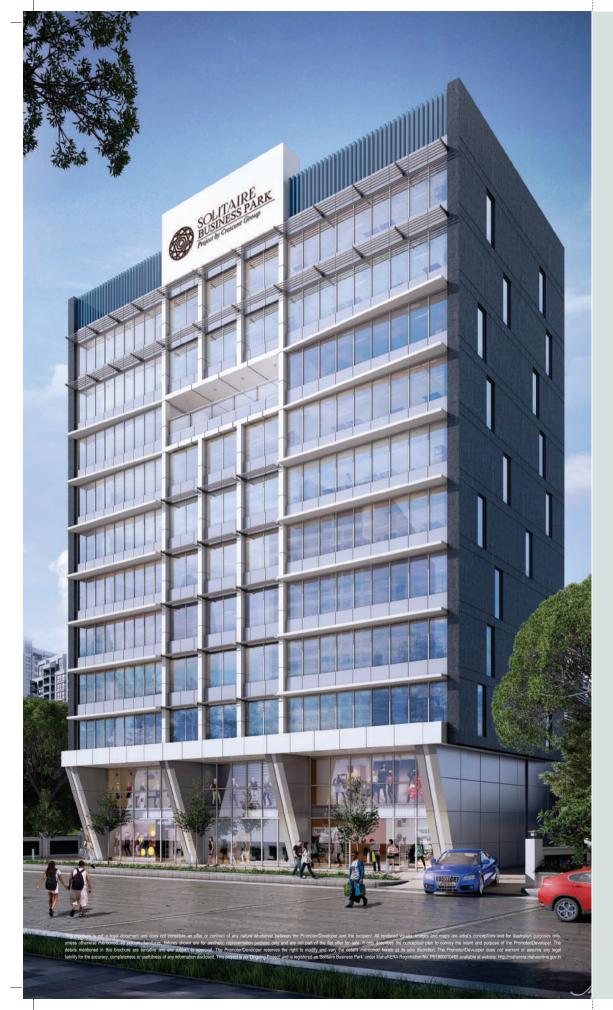

# SOLITAIRE BUSINESS PARK

Organisations today gain their edge with resources that are multidimensional in the value they bring to the workplace.

The right destination can prove more than just a coming together of employees and workstations, conference rooms and clients, whiteboards and presentations. Situated at Sakinaka, Andheri East, the emerging hub for businesses and commercial spaces with the potential to be the city's most state-of-the-art business district. A business centre that is equipped with the full range of capabilities to enhance your business fortunes.

Solitaire Business Park has everything for entrepreneurs looking for productivity-enhancing spaces in a hurry. Fully equipped and serviced spaces that are ready to work the moment you step in . Understanding the essential balance between form and functionality, the environments are planned amidst contemporary architecture and design.

Crescent Group of Companies designs spaces not just to accommodate firms and organisations but to accelerate the aspirations and momentum of today's corporate citizens. With all this and more, Solitaire Business Park, is not your usual business centre but a business enabler.