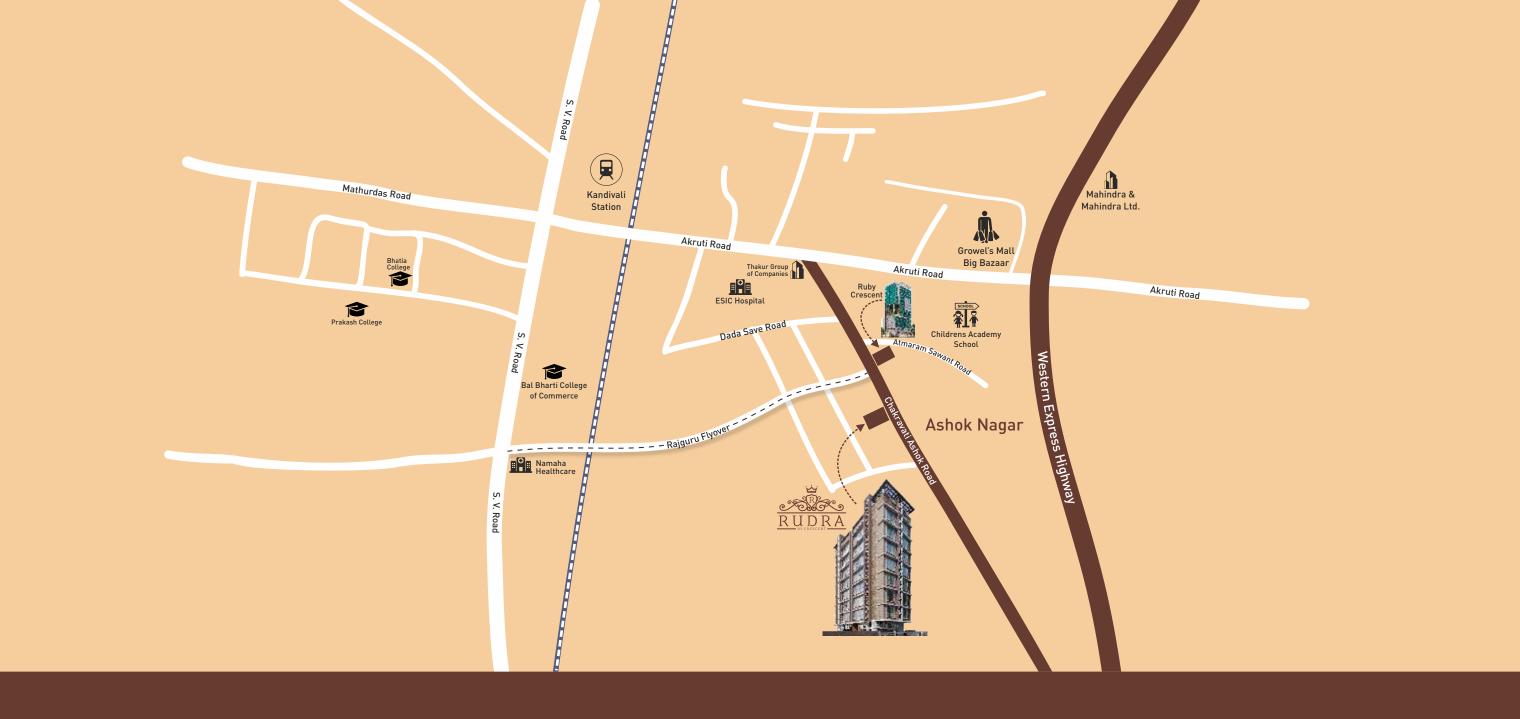

### LOCATION FEATURES

Crescent Ruby Business Boulevard 0.1 kms

Childrens Academy School 0.2 kms

ESIC HOSPITAL 0.5 kms

Growel's Mall (Big Bazaar)

Kandivali Railway Station 1.0 kms

Western Express Highway

1.0 kms